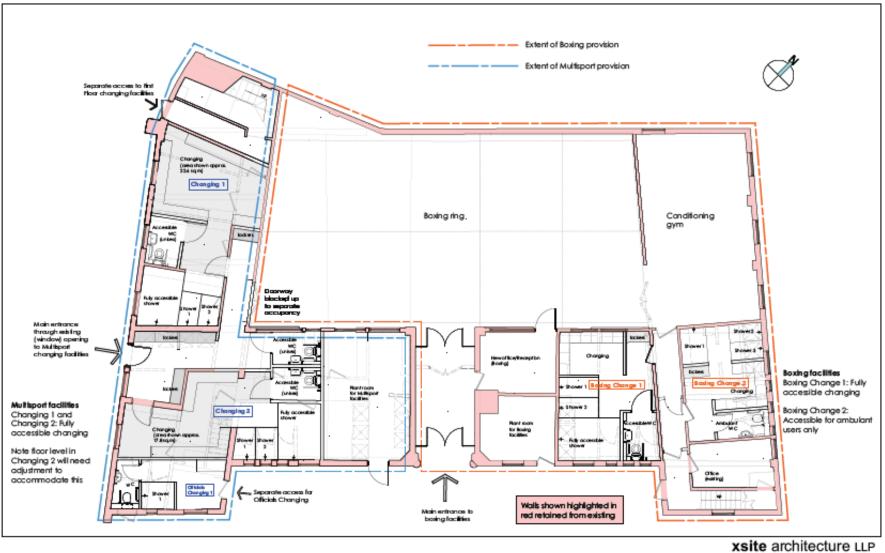

## Multi-Sport Changing and Boxing Gym Ground Floor

1.1 Poposed MCremoved Iom Office (eating)

1

0

## 0191 287 2161

| 2232              | Woodside Community Sports Village,        | 013120 | 2101      |  |
|-------------------|-------------------------------------------|--------|-----------|--|
| 2232              | Watford                                   | s cate |           |  |
| 040               | dramin g Min                              | 1:100  | A3        |  |
| 1218              | Proposed Baking/Multisport                | 4      | c both of |  |
| ptions Appraisa I | Ground Floor Plan (Building B) - OPTION 3 | CG     | тв        |  |