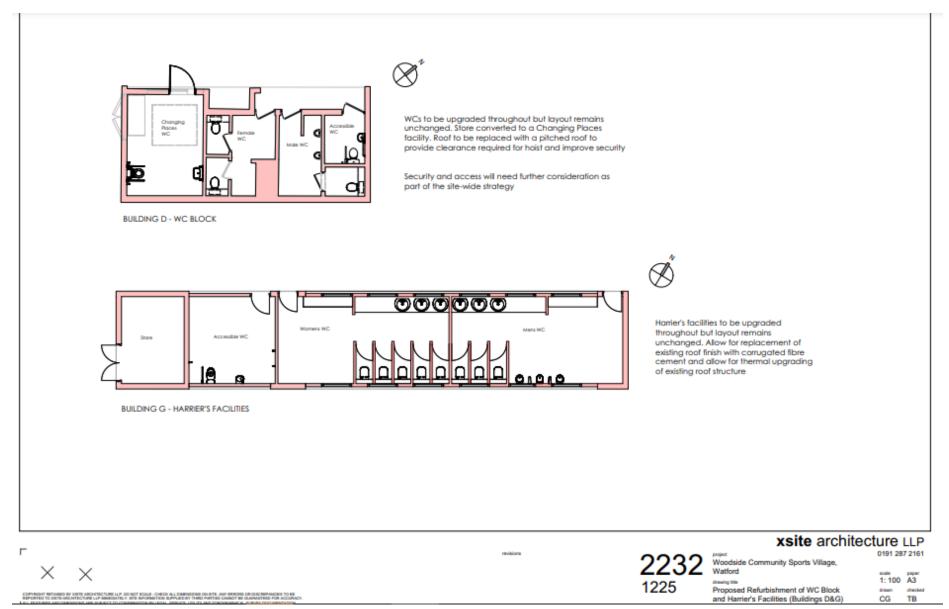

g)

1

0

## 0191 287 2161

| 2232              | Woodside Community Sports Village,        | 013120 | 2101      |  |
|-------------------|-------------------------------------------|--------|-----------|--|
| 2232              | Watford                                   | s cate |           |  |
| 040               | dramin g Min                              | 1:100  | A3        |  |
| 1218              | Proposed Baking/Multisport                | 4      | c both of |  |
| ptions Appraisa I | Ground Floor Plan (Building B) - OPTION 3 | CG     | тв        |  |

Г

# Multi-Sport Changing and Boxing Gym First Floor



Options Appraisal

COMMENT RESERVED IN VALUE AND AND COMPLEX COMPLEX CONTRACT. FOR COMPLEX AND TRACE AND TRACE OF REAL AND TRACE AND TR

### Public and Harrier Toilet Blocks